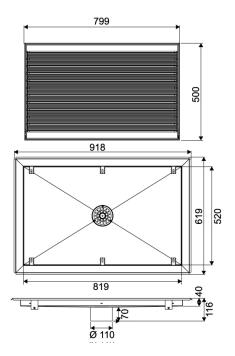

### Specifications

| ITEM NUMBER                                                                               | GTIN NUMBER                                                                                                                       | WEIGHT INCLUDING PACKAGING     |
|-------------------------------------------------------------------------------------------|-----------------------------------------------------------------------------------------------------------------------------------|--------------------------------|
| 6001.0800                                                                                 | 5707692009025                                                                                                                     | 32000 g                        |
| WEIGHT EXCLUDING PACKAGING                                                                | MATERIAL                                                                                                                          | USAGE                          |
| 30000 g                                                                                   | Drain unit and strainer: 1 mm stainless<br>steel (AISI 304)<br>Frame: 2 mm stainless steel (AISI 304)<br>Profiles: 2 mm aluminium | Mat system                     |
| SURFACE                                                                                   | BARRIER                                                                                                                           | FLOOR CONSTRUCTION             |
| Unit and strainer Pickled<br>Frame: Matt black powder coating<br>Profiles: Black anodised | Designed for use with Ø 110 mm P-trap                                                                                             | Concrete/wood                  |
| FLOORING                                                                                  | MEASUREMENTS MATT (WIDTH X                                                                                                        | MEASUREMENTS DRAIN UNIT (WIDTH |
| Tiles and similar flooring                                                                | DEPTH)                                                                                                                            | X DEPTH)                       |
|                                                                                           | 799/500 mm                                                                                                                        | 918/619 mm                     |
| MEASUREMENTS FRAME (WIDTH X<br>DEPTH)                                                     |                                                                                                                                   |                                |

819/520 mm