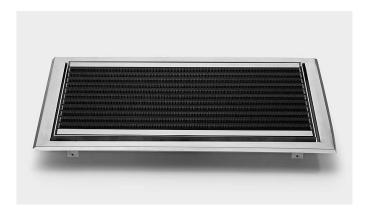

## 6001.0800

MatLine

#### Intelligent mat system

### Specifications

| ITEM NUMBER                                                                               | GTIN NUMBER                                                                                                                       | WEIGHT INCLUDING PACKAGING     |
|-------------------------------------------------------------------------------------------|-----------------------------------------------------------------------------------------------------------------------------------|--------------------------------|
| 6001.0800                                                                                 | 5707692009025                                                                                                                     | 32000 g                        |
| WEIGHT EXCLUDING PACKAGING                                                                | MATERIAL                                                                                                                          | USAGE                          |
| 30000 g                                                                                   | Drain unit and strainer: 1 mm stainless<br>steel (AISI 304)<br>Frame: 2 mm stainless steel (AISI 304)<br>Profiles: 2 mm aluminium | Mat system                     |
| SURFACE                                                                                   | BARRIER                                                                                                                           | FLOOR CONSTRUCTION             |
| Unit and strainer Pickled<br>Frame: Matt black powder coating<br>Profiles: Black anodised | Designed for use with Ø 110 mm P-trap                                                                                             | Concrete/wood                  |
| FLOORING                                                                                  | MEASUREMENTS MATT (WIDTH X                                                                                                        | MEASUREMENTS DRAIN UNIT (WIDTH |
| Tiles and similar flooring                                                                | DEPTH)                                                                                                                            | X DEPTH)                       |
|                                                                                           | 799/500 mm                                                                                                                        | 918/619 mm                     |
| MEASUREMENTS FRAME (WIDTH X<br>DEPTH)                                                     |                                                                                                                                   |                                |