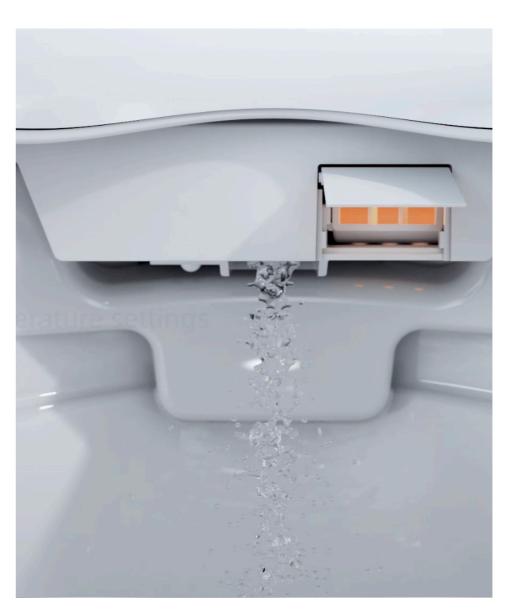

## **CLEANING AND HYGIENE**

The air partition design at the water inlet effectively prevents backflow of debris, in accordance with EN1717 water standards.