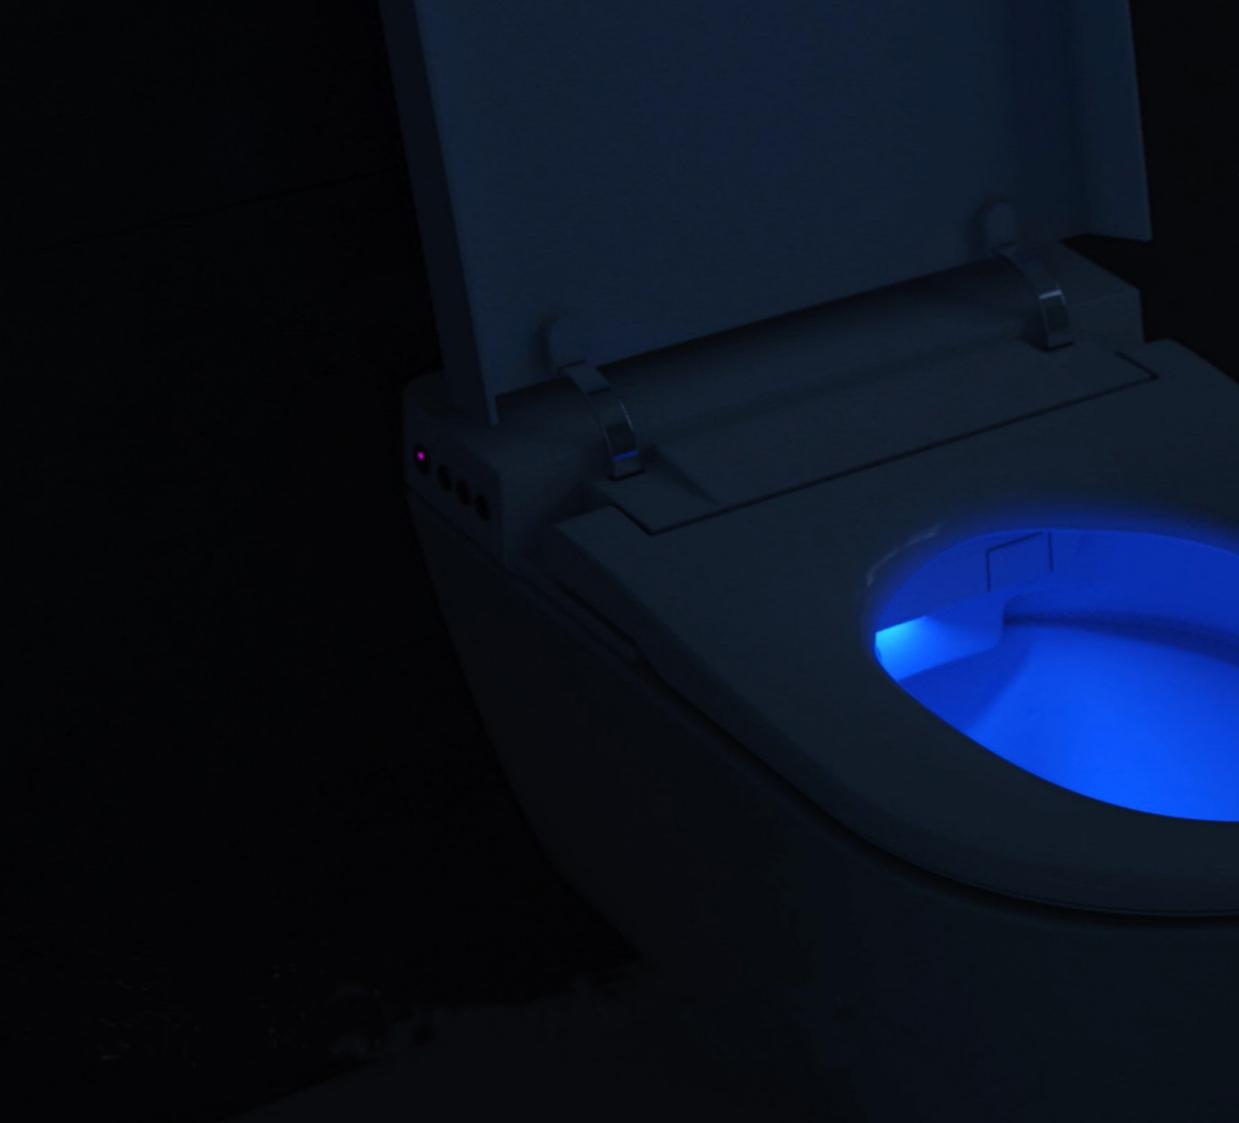

## **NIGHT LIGHT**

WC3 has a soft and relaxing night light.

### **NIGHT LIGHT**

Configurable to be kept on all night or on specific moments.