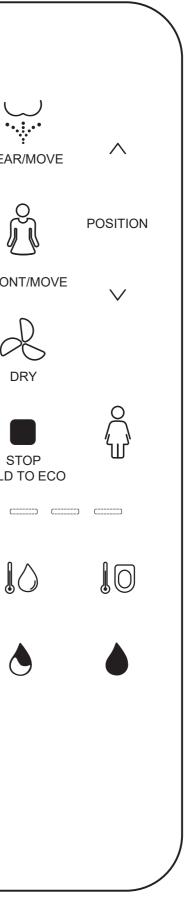

## **REMOTE CONTROL FUNCTIONS**

### WASH Back washing and front washing through pressurized water.

### AIR TEMPERATURE

Regulation of drying air temperature adjustable up to 6 levels. (Room temperature up to 40°).

### **NIGHT LIGHT**

Configurable to be kept on all night or on specific moments.

### WATER PRESSURE AND TEMPERATURE CONTROL

Regulation of water pressure and temperature.

## FRONT WASH AND MASSAGE BACKWASH AND MASSAGE Front wash and massage function in

WATER TEMPERATURE

adjustable up to 6 levels.

(Network temperature up

to 40°).

LOW FLUSH

of 4L.

 $\wedge$ 

 $\sim$ 

Flush volume of the tank

Regulation of water temperature

a 90-second cycle.

### SEAT TEMPERATURE

Seat temperature regulation adjustable in 6 levels. (Room temperature up to 40°).

a 90-second cycle.

Back wash and massage function in

## FULL FLUSH

Flush volume of the tank of 6L.

### NOZZLE ADJUSTMENT CONTROL

Regulation of the spray nozzle position in 3 positions.

## STOP - ECO MODE

Possibility to stop the functions at any time during the cycle. Start of energy saving mode by pressing 3 seconds.