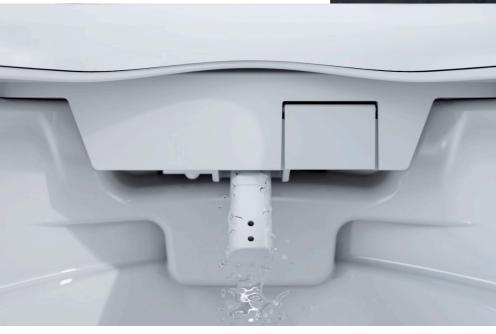

## ANTIBACTERIAL NOZZLE

Hygienic and antibacterial spraying nozzle. With an arc shaped design adjustable in 3 different positions for a front and rear cleaning.

### NOZZLE ADJUSTMENT CONTROL

Regulation of the spray nozzle position in 3 positions.