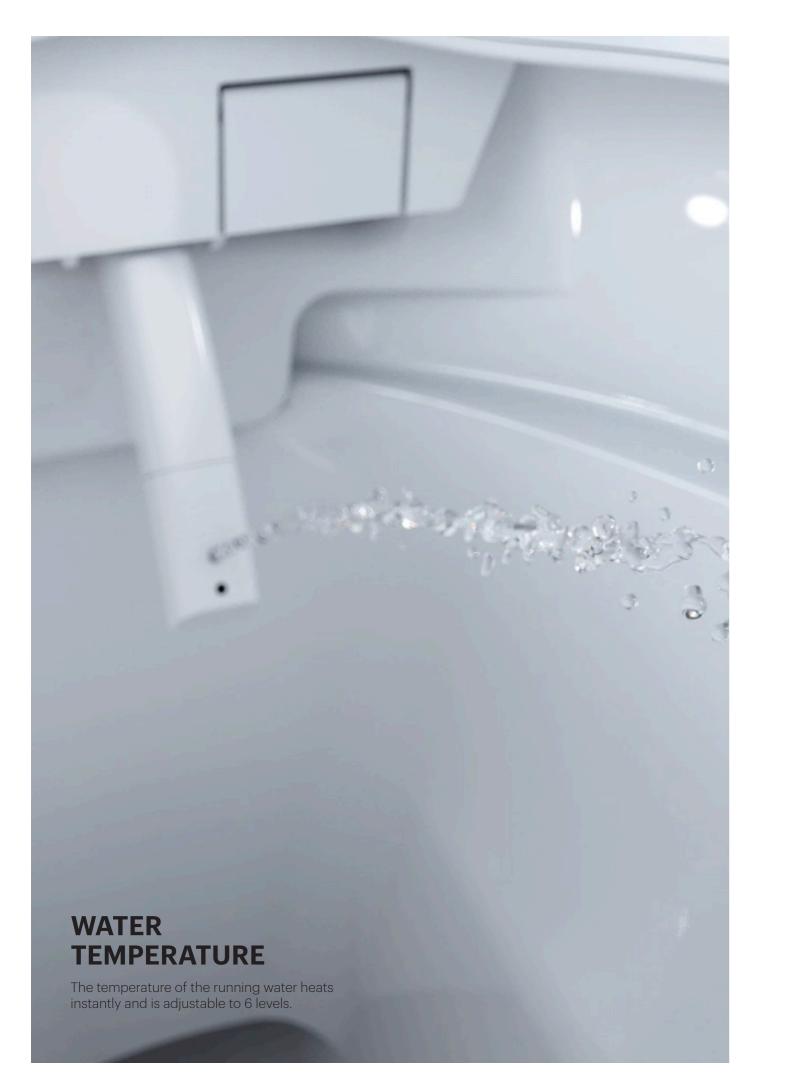

### WATER PRESSURE AND TEMPERATURE CONTROL

Regulation of water pressure and temperature.

### AIR TEMPERATURE

Regulation of drying air temperature adjustable up to 6 levels. (Room temperature up to 40°).

### SEAT TEMPERATURE

Seat temperature regulation adjustable in 6 levels. (Room temperature up to 40°).

a 90-second cycle.

Back wash and massage function in