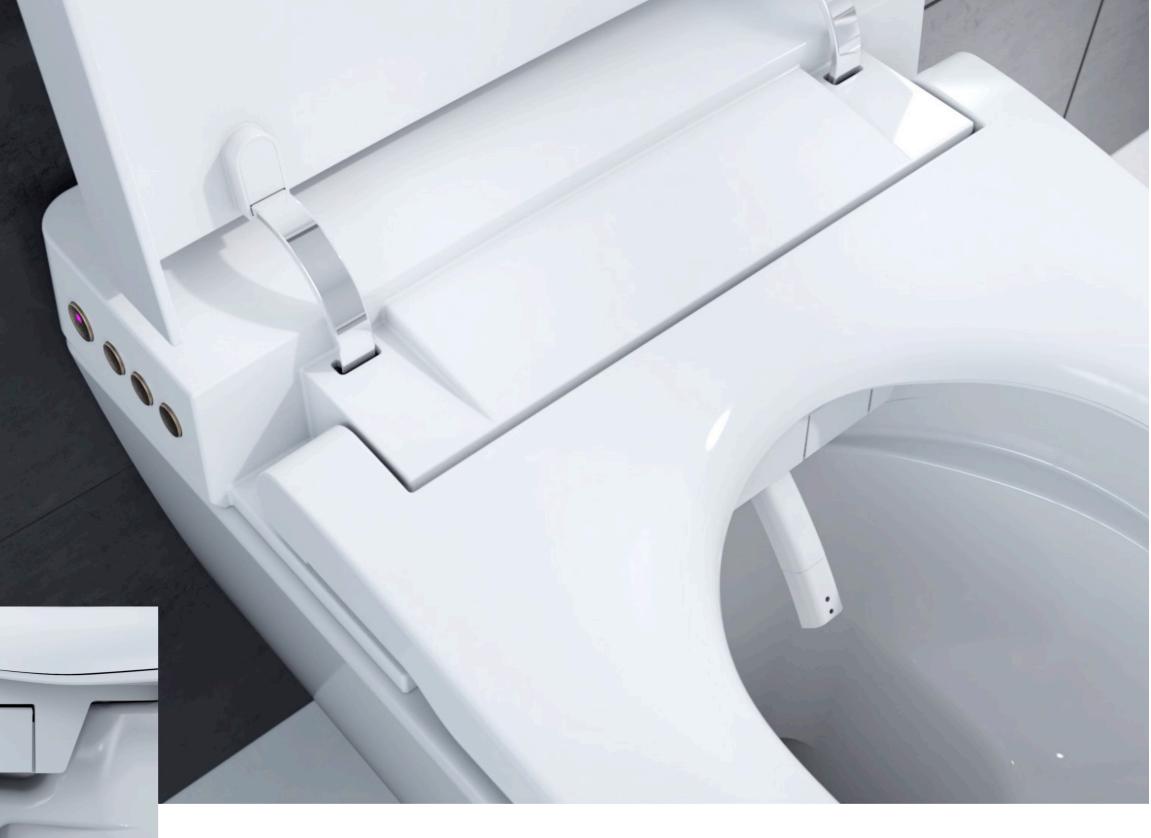

## ANTIBACTERIAL NOZZLE

Hygienic and antibacterial spraying nozzle. With an arc shaped design adjustable in 3 different positions for a front and rear cleaning.

## LATERAL BUTTONS

Side buttons for easy use and convenient access to start the main functions.

### NOZZLE ADJUSTMENT CONTROL

Regulation of the spray nozzle position in 3 positions.