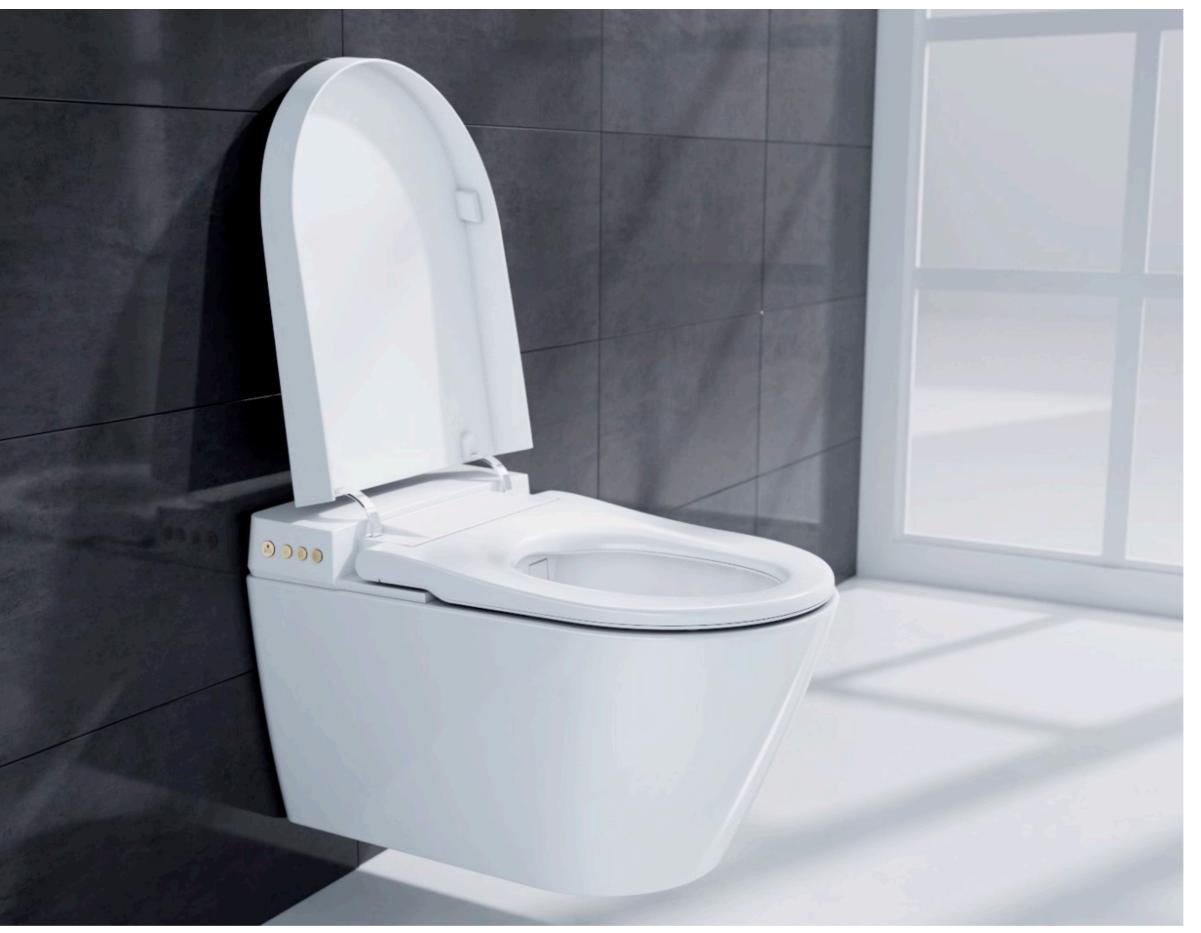

## SMART TOILET WC3

The WC3 wall hung toilet features the most advanced technology for hygiene care and personal cleanliness. With a U-shaped design with fine and sophisticated lines, its concealed cistern integrated into the wall makes it the perfect solution for those looking for a highly aesthetic finish.

## SMART TOILET WC3 FUNCTIONAL AND COMPACT DESIGN

Seat design of 69 mm.