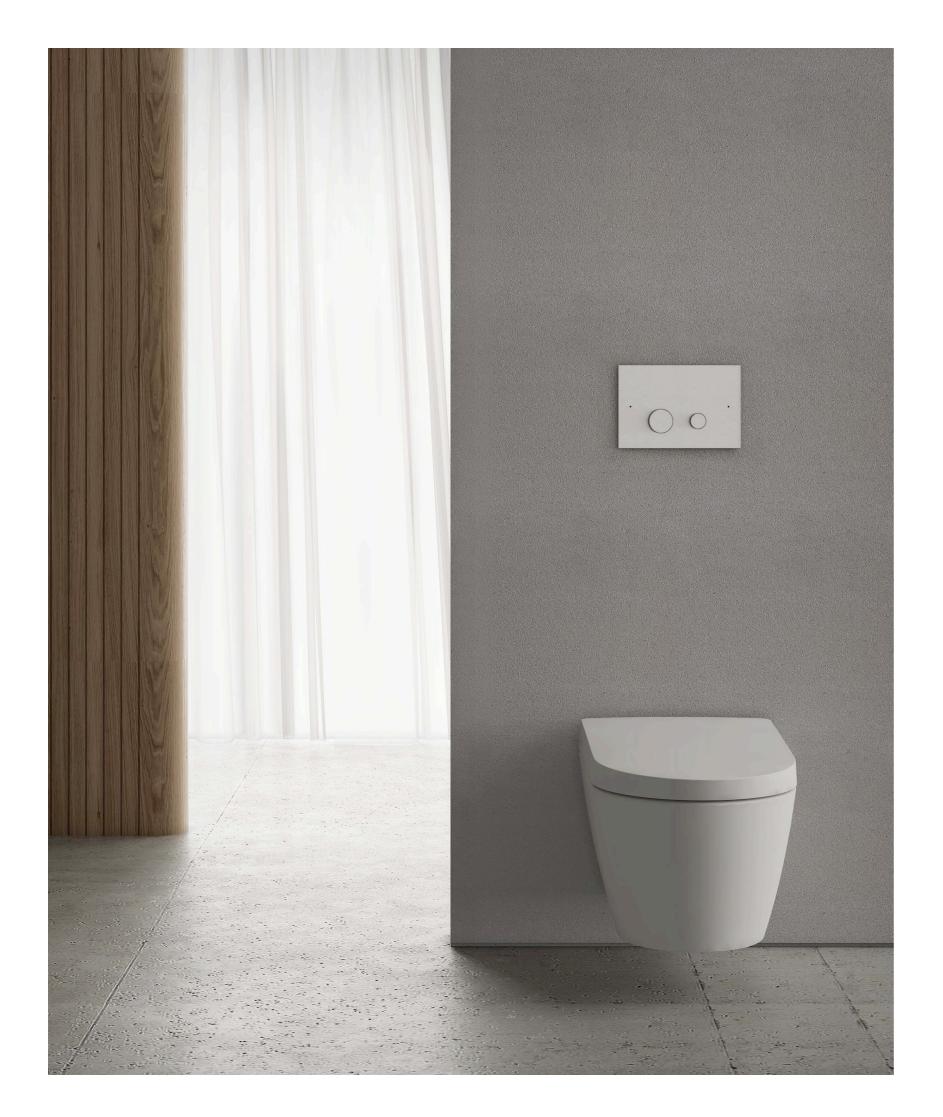

## SMART TOILET WC3

The WC3 wall hung toilet features the most advanced technology for hygiene care and personal cleanliness. With a U-shaped design with fine and sophisticated lines, its concealed cistern integrated into the wall makes it the perfect solution for those looking for a highly aesthetic finish.

### MAIN FUNCTIONS:

-Rear cleaning, frontal cleaning with massage -Water pressure and temperature adjustment

- -Heating seat
- —Air drying
- Nozzle position adjustment
  Antibacterial spray nozzle and seat
- Diatom deodorization
- Lid and seat with soft progressive closing
   Programmable memory controller
- Soft night light
- ECO mode for energy saving

## SMART TOILET WC3 FUNCTIONAL AND COMPACT DESIGN

Seat design of 69 mm.