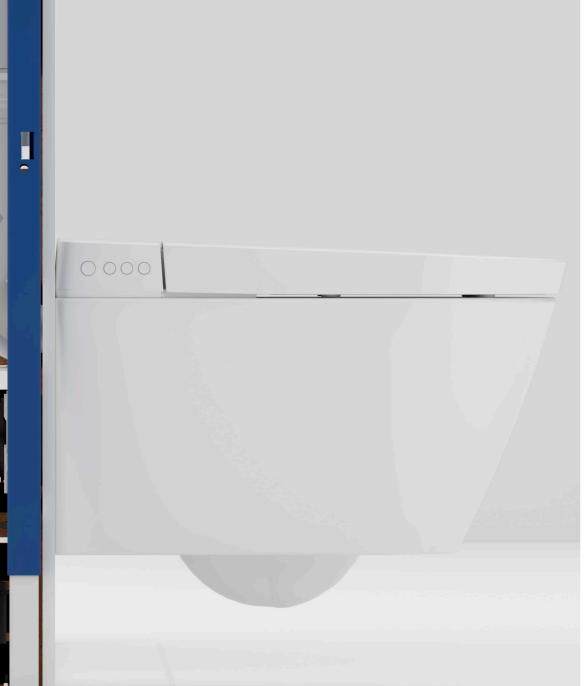

## SMART TOILET WC3

The WC3 wall hung toilet features the most advanced technology for hygiene care and personal cleanliness. With a U-shaped design with fine and sophisticated lines, its concealed cistern integrated into the wall makes it the perfect solution for those looking for a highly aesthetic finish.

## SMART TOILET WC3 FUNCTIONAL AND COMPACT DESIGN

Seat design of 69 mm.