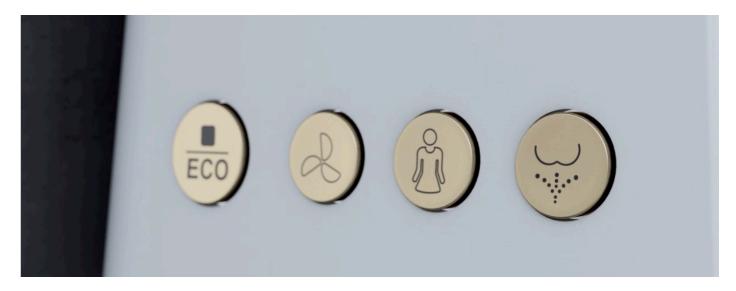

## LATERAL BUTTONS

Side buttons for easy use and convenient access to start the main functions.

## STOP - ECO MODE

Possibility to stop the functions at any time during the cycle. Start of energy saving mode by pressing 3 seconds.