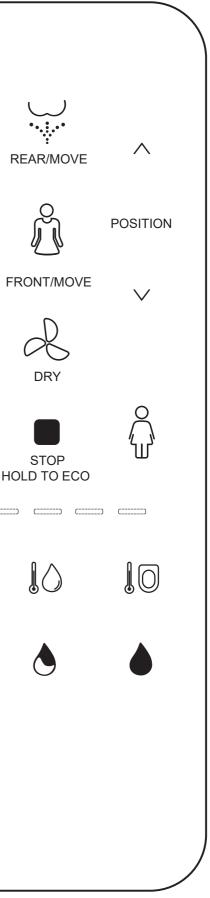

## **REMOTE CONTROL FUNCTIONS**

### WASH Back washing and front washing through pressurized water.

### AIR TEMPERATURE

Regulation of drying air temperature adjustable up to 6 levels. (Room temperature up to 40°).

### **NIGHT LIGHT**

Configurable to be kept on all night or on specific moments.

### WATER PRESSURE AND TEMPERATURE CONTROL

Regulation of water pressure and temperature.

## FRONT WASH AND MASSAGE BACKWASH AND MASSAGE Front wash and massage function in

WATER TEMPERATURE

adjustable up to 6 levels.

(Network temperature up

to 40°).

LOW FLUSH

of 4L.

 $\wedge$ 

 $\sim$ 

Flush volume of the tank

Regulation of water temperature

a 90-second cycle.

### SEAT TEMPERATURE

Seat temperature regulation adjustable in 6 levels. (Room temperature up to 40°).

a 90-second cycle.

Back wash and massage function in

## FULL FLUSH

Flush volume of the tank of 6L.

### NOZZLE ADJUSTMENT CONTROL

Regulation of the spray nozzle position in 3 positions.

## STOP - ECO MODE

Possibility to stop the functions at any time during the cycle. Start of energy saving mode by pressing 3 seconds.