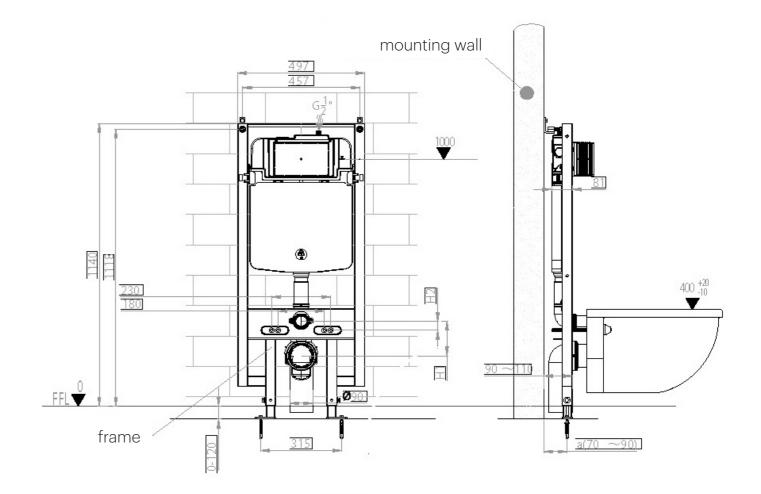

## INSTALLATION CONCEALED CISTERN

# CONCEALED CISTERN CHARACTERISTICS

 Built-in cistern independently developed by injection and watertight.

— Metal frame made of anti-corrosion and anti-rust material, which can last for a long time.

— Adjustable leg support, high or low, as you wish.

- Water and electrical circuit protection tube for long-term safe use.

www.iconico.es