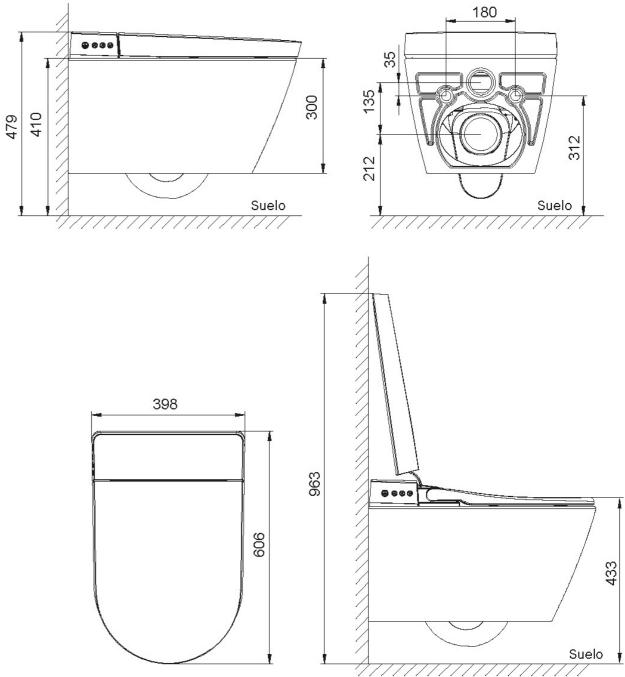

## SMART TOILET WC3 **SPECIFICATIONS**

DIMENSIONS 606x398x649mm\*

NET WEIGHT 39kg

EXIT SYSTEM Adaptable to drain 110mm

RATED VOLTAGEL 220-240V, 50/60Hz

RATED POWER 1080W-1130W

WATERPROOF LEVEL IPX4

CLEANING WATER FLOW 0,5-0,7L/min

## GENERAL **DIMENSIONS**