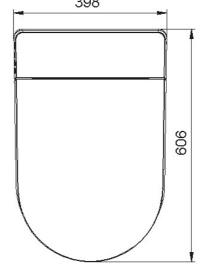

## SMART TOILET WC3 **SPECIFICATIONS**

DIMENSIONS 606x398x649mm\*

NET WEIGHT 39kg

EXIT SYSTEM Adaptable to drain 110mm

RATED VOLTAGEL 220-240V, 50/60Hz

RATED POWER 1080W-1130W

WATERPROOF LEVEL IPX4

CLEANING WATER FLOW 0,5-0,7L/min

## GENERAL **DIMENSIONS**