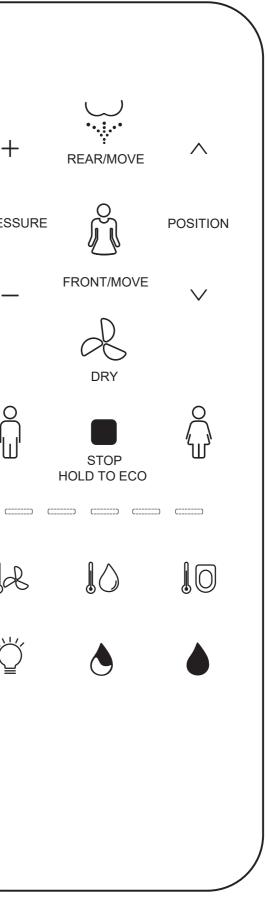

## **REMOTE CONTROL FUNCTIONS**

### WATER PRESSURE AND TEMPERATURE CONTROL

Regulation of water pressure and temperature.

## FRONT WASH AND MASSAGE BACKWASH AND MASSAGE Front wash and massage function in

WATER TEMPERATURE

adjustable up to 6 levels.

(Network temperature up

to 40°).

LOW FLUSH

of 4L.

 $\wedge$ 

 $\sim$ 

Flush volume of the tank

Regulation of water temperature

a 90-second cycle.

## FULL FLUSH

Flush volume of the tank of 6L.