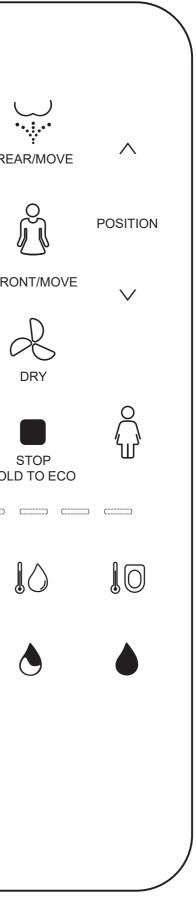

## **REMOTE CONTROL FUNCTIONS**

### WASH Back washing and front washing through pressurized water.

### AIR TEMPERATURE

Regulation of drying air temperature adjustable up to 6 levels. (Room temperature up to 40°).

### SEAT TEMPERATURE

Seat temperature regulation adjustable in 6 levels. (Room temperature up to 40°).

a 90-second cycle.

Back wash and massage function in

### NOZZLE ADJUSTMENT CONTROL

Regulation of the spray nozzle position in 3 positions.

## STOP - ECO MODE

Possibility to stop the functions at any time during the cycle. Start of energy saving mode by pressing 3 seconds.